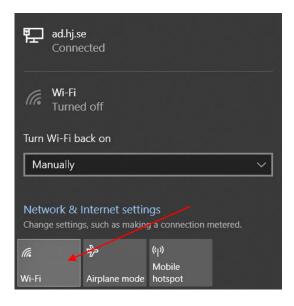

# Forget Network on a PC.

Click on the networks icon.

Go to Network & Internet settings

## Logg in to Wifi (Eduroam)

You need to disconnect the computer from the dockingstation or Networkscable to be able to activate Wifi and connect to Eduroam.

Username should look like this.

""username"@ju.se