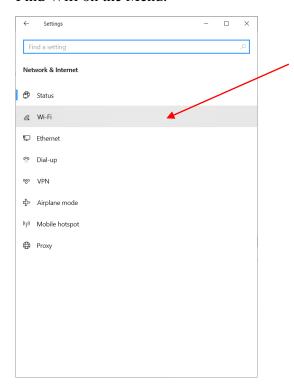

IT Helpdesk Jönköping University Manual Created by: SPHE Modified 2021-09-28

# Forget Network on a PC.

Click on the networks icon.



Go to Network & Internet settings



### Find Wifi on the Menu.



## And then Manage known networks.



#### Find Eduroam.



### Click Forget.



## Logg in to Wifi (Eduroam)

You need to disconnect the computer from the dockingstation or Networkscable to be able to activate Wifi and connect to Eduroam.





Username should look like this.

""username"@ju.se

Eduroam Password (is exactly 7 characters)

Password can be changed on myaccount.ju.se > login and there is a page for Eduroam where you can set a new password.