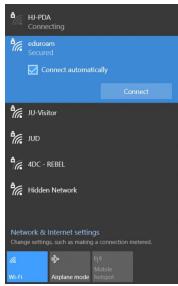

## Logg in to Wifi (Eduroam)

You need to disconnect the computer from the dockingstation or Networkscable to be able to activate Wifi and connect to Eduroam.

Username should look like this.

""username"@ju.se

Eduroam Password (is exactly 7 characters)

Password can be changed on myaccount.ju.se > login and there is a page for Eduroam where you can set a new password.