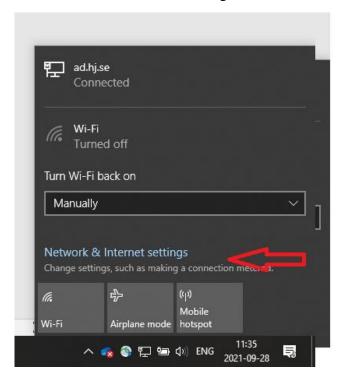

# Forget Network on a PC.

Click on the networks icon.

Go to Network & Internet settings