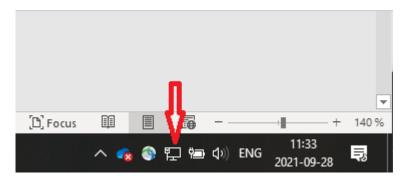

# Forget Network on a PC.

Click on the networks icon.

Go to Network & Internet settings