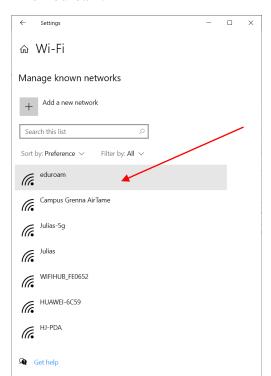

### Find Wifi on the Menu.

## And then Manage known networks.

#### Find Eduroam.