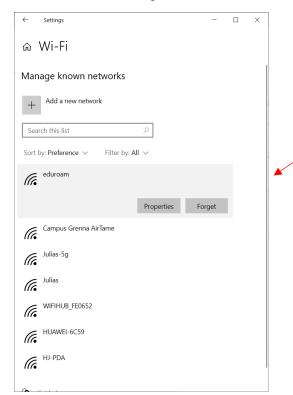

IT Helpdesk Jönköping University Manual Created by: SPHE Modified 2021-09-28

# Forget Network on a PC.

Click on the networks icon.



Go to Network & Internet settings



### Find Wifi on the Menu.



## And then Manage known networks.



#### Find Eduroam.



### Click Forget.



## Logg in to Wifi (Eduroam)

You need to disconnect the computer from the dockingstation or Networkscable to be able to activate Wifi and connect to Eduroam.





Username should look like this.

""username"@ju.se

Eduroam Password (is exactly 7 characters)

Password can be changed on myaccount.ju.se > login and there is a page for Eduroam where you can set a new password.