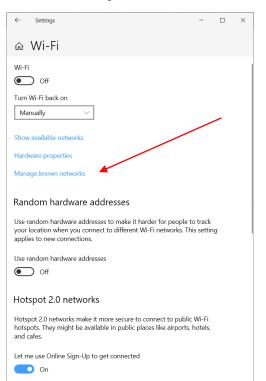

IT Helpdesk Jönköping University Manual Created by: SPHE Modified 2021-09-28

# Forget Network on a PC.

Click on the networks icon.



Go to Network & Internet settings



### Find Wifi on the Menu.



## And then Manage known networks.



#### Find Eduroam.



### Click Forget.



## Logg in to Wifi (Eduroam)

You need to disconnect the computer from the dockingstation or Networkscable to be able to activate Wifi and connect to Eduroam.





Username should look like this.

""username"@ju.se

Eduroam Password (is exactly 7 characters)

Password can be changed on myaccount.ju.se > login and there is a page for Eduroam where you can set a new password.